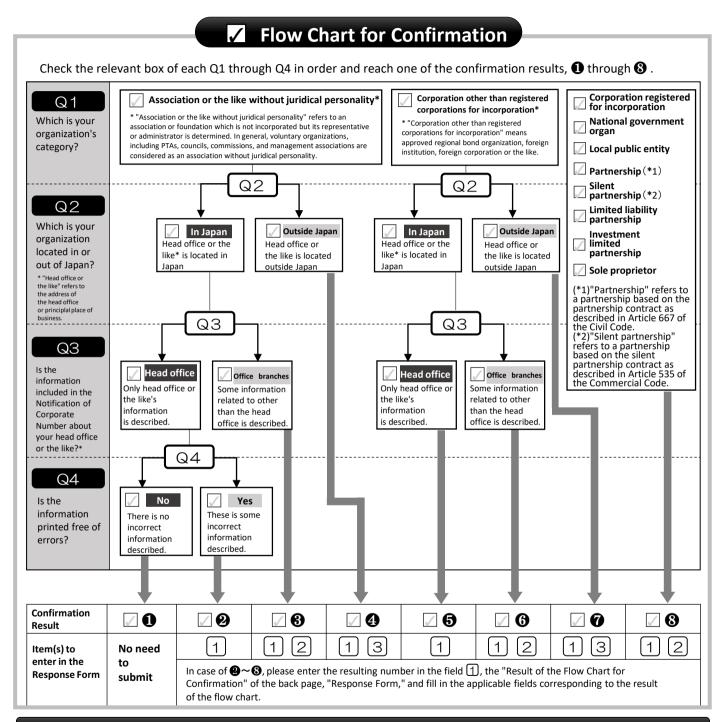

Since such notification under the tax law can be submitted by a branch or place of business, it will be grateful if you could check with the "Flow Chart for Confirmation" below to make sure if only one Corporate Number is assigned to a corporation, as well as if the Notification of Corporate Number contains only head office's information. In case of 2–3 of the result, please fill out the back page, "Response Form" as required and return it using the enclosed envelop. (You do not have to submit the Response Form in the case of 1.)

### Attention

1.In case of (3), (3) or (3), the notified Corporate Number may be revoked if it is confirmed that you are designated more than one Corporate Number or you are not supposed to be designated.

2.In case of **5** or **7**, the i) trade name or name, ii) address of the head office or principal place of business and iii) Corporate Number will be published without consent in accordance with the provisions of the Act on the Use of Numbers to Identify a Specific Individual in the Administrative Procedure. Note that the trade name or name to be published will include furigana (Japanese pronunciation).